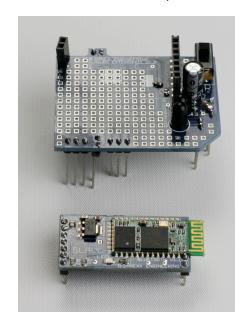

### Overview:

The Bluetooth compatible radio set from Global Specialties allows you to install a Bluetooth compatible module on the ASURO or the AAR Arduino robots. With this module you can not only communicate via an infrared link with ASURO or AAR but also via RF waves and Android smartphones.

This wireless Android control will fully drive your robot via a smartphone. Learn all about Bluetooth communication with this Bluetooth compatible kit.

ARX-BT3 Bluetooth Compatible Kit