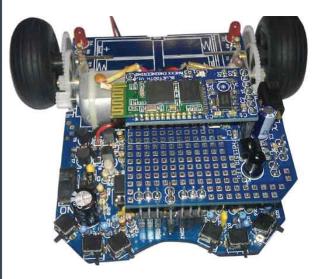

## **BT3 Capabilities:**

Read and transfer data to and from a PC or Android phone

Cruise around via Android phone control

ASURO with BT3

### Overview:

The Bluetooth compatible radio set from Global Specialties allows you to install a Bluetooth compatible module on the ASURO or the AAR Arduino robots. With this module you can not only communicate via an infrared link with ASURO or AAR but also via RF waves and Android smartphones.

This wireless Android control will fully drive your robot via a smartphone. Learn all about Bluetooth communication with this Bluetooth compatible kit.

ARX-BT3 Bluetooth Compatible Kit