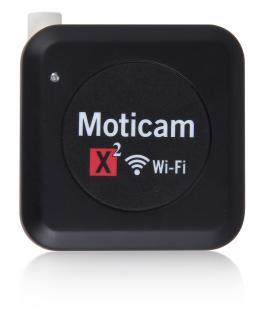

## Motic introduces the new Digital product — MoticamX2.

MoticamX2 is user friendly wireless IP camera with replaceable and rechargeable battery and it has RJ-45 network connection port for users to be able to use the exist network. And it has the reset button for system's factory reset for someone who has network connection problems