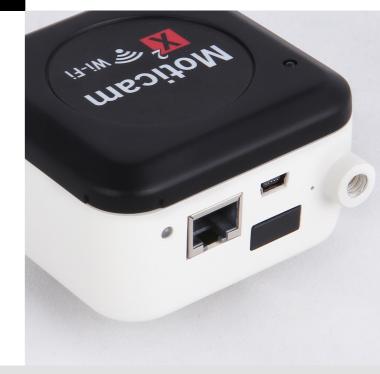

## Motic introduces the new Digital product — MoticamX2.

MoticamX2 is user friendly wireless IP camera with replaceable and rechargeable battery and it has RJ-45 network connection port for users to be able to use the exist network. And it has the reset button for system's factory reset for someone who has network connection problems

### Key feature:

- Wireless Camera (Wi-Fi Connection)
- 1280\*960 pixel resolution and maximum support 1600\*1200 pixel
- 1600\*1200 Still captures to computer or mobile device
- Wi-Fi output as hotspot, using existing Wi-Fi network or through RJ-45 connection
- 1450mAh rechargeable battery
- Power On/Off button and Support hardware reset Function