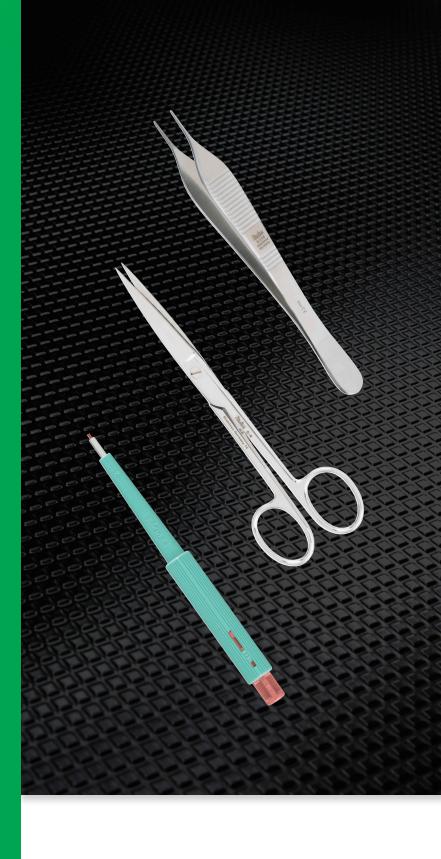

# Integra® Miltex®

General Surgical Instruments

Limit uncertainty with precision instrumentation

To order any Integra Miltex product listed in this brochure, visit vwr.com, call 800.932.5000, or contact your VWR sales representative.

#### Scissors

Integra Miltex offers a vast selection of scissors to meet your clinical needs. Whether dissecting, undermining, or cutting tough tissues or suture materials, Integra Miltex has the scissors to handle the job. Scissors are available in stainless steel, tungsten carbide, SuperCut, and tungsten carbide/SuperCut to further meet your surgical needs.

#### Forceps - Dressing, Tissue and Ring-Handled

Integra Miltex has a wide selection of forceps with stainless steel or tungsten carbide jaws. Smooth or serrated dressing forceps, precision-milled teeth on tissue forceps, and ratcheted ring-handle patterns provide a variety of choices for obtaining reliable grasping performance when and where you need it.

#### Hemostats

Our hemostats are available in a variety of patterns, including delicate, straight, curved, and serrated options with or without teeth. Hemostats are designed to provide a secure grip and lock into position to help achieve the desired level of hemostasis during procedures.

#### **Needle Holders**

Integra Miltex needle holders, available in stainless steel and tungsten carbide, are crafted to provide a non-slip surface for a secure hold of even the finest gauge needles. Our tungsten carbide needle holders are available with a smooth or serrated surface with 2,600 to 16,000 teeth per square inch.

### Disposables, Sterile

The convenience of ready-to-use disposable instruments with the quality and cutting performance you want. Integra Miltex offers a range of biopsy punches, curettes, scalpels and blades for your specialty practice needs.