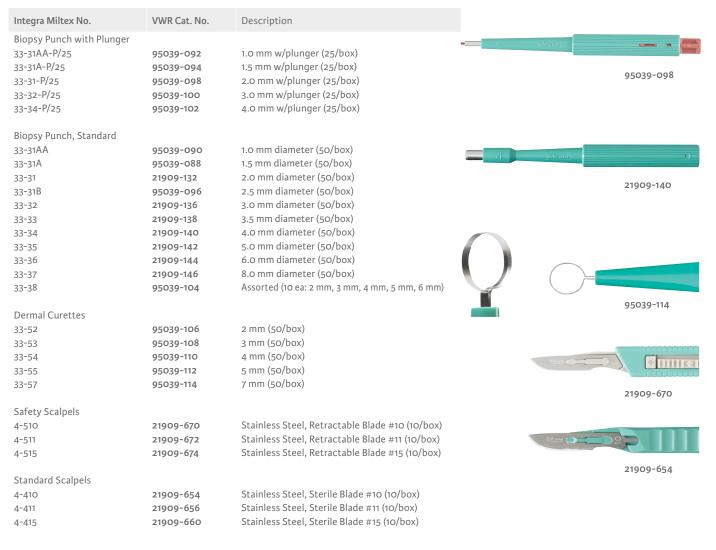

### Disposables, Sterile

The convenience of ready-to-use disposable instruments with the quality and cutting performance you want. Integra Miltex offers a range of biopsy punches, curettes, scalpels and blades for your specialty practice needs.