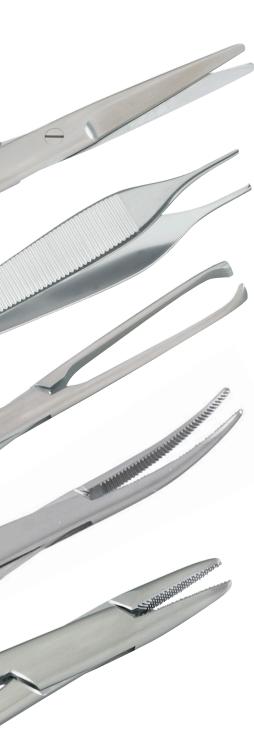

#### Forceps - Dressing, Tissue and Ring-Handled

Integra Miltex has a wide selection of forceps with stainless steel or tungsten carbide jaws. Smooth or serrated dressing forceps, precision-milled teeth on tissue forceps, and ratcheted ring-handle patterns provide a variety of choices for obtaining reliable grasping performance when and where you need it.

### Forceps Buy 4, Get 1 (Mix & Match) Promo Code 2999

| Integra Miltex No. | VWR Cat. No. | Description                                                         | 21909-430 |   |
|--------------------|--------------|---------------------------------------------------------------------|-----------|---|
| 6-118              | 21909-430    | Adson Dressing Forceps 4 <sup>3</sup> /4", Serrated                 |           |   |
| 6-120              | 21909-434    | Adson Tissue Forceps 4¾", 1x2 Teeth                                 | 05030 143 |   |
| б-121              | 95039-140    | Adson Tissue Forceps 4 <sup>3</sup> /4", 1x2 Teeth, Cross Serrated  | 95039-142 |   |
| 6-123              | 95039-142    | Adson Tissue & Suture Forceps 43/4", 1x2 Teeth, with Tying Platform |           |   |
| 6-124              | 21909-438    | Brown-Adson Tissue Forceps 4¾", 7x7 Teeth, Side Grasping            | 21909-438 |   |
| 6-114              | 21909-508    | Hudson Tissue Forceps 4¾", 1x2                                      |           |   |
| 6-6                | 95039-150    | Dressing Forceps 5", Serrated                                       | 21909-508 |   |
| 6-8                | 95039-152    | Dressing Forceps 51/2", Serrated                                    |           |   |
| 6-40               | 95039-146    | Tissue Forceps 4 <sup>1</sup> / <sub>2</sub> ", 1x2 Teeth           |           | 4 |
| 6-42               | 21909-454    | Tissue Forceps 5", 1x2 Teeth                                        | 95039-146 |   |
| 6-44               | 95039-148    | Tissue Forceps 5½", 1x2 Teeth                                       |           |   |
| 6-104              | 21909-424    | Semkin Dressing Forceps 5", Serrated                                | 21909-424 |   |
| 18-1107            | 95039-084    | Swiss Cilia Forceps                                                 |           |   |
| 17-301             | 21909-456    | Jewelers Style Forceps 4¾", Straight, Fine Jaw, Style 1             | 95039-084 |   |
| 17-302             | 21909-458    | Jewelers Style Forceps 4¾", Straight, Fine Jaw, Style 2             |           |   |
| 17-303             | 21909-460    | Jewelers Style Forceps 4 /4", Straight, Narrow Fine Jaw, Style 3    |           |   |
| 17-304             | 21909-462    | Jewelers Style Forceps 4¾", Straight, Fine Jaw, Style 4             | 21909-456 |   |
| 17-305             | 21909-464    | Jewelers Style Forceps 4¾", Straight, Super Fine Jaw, Style 5       |           |   |
| 17-306             | 21909-466    | Jewelers Style Forceps 4½", Pick-Up Jaw, Style 6                    |           |   |
| 17-307             | 21909-468    | Jewelers Style Forceps 4½", Curved, Fine Jaw, Style 74              | 21909-460 |   |