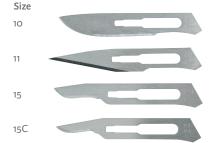

#### Buy 8, Get 1 (Mix & Match) Promo Code 4949

| C  | rgi | ~~l | DI | 20 | 00 |
|----|-----|-----|----|----|----|
| Su | IUI | LdI | DI | au | 25 |
|    |     |     |    |    |    |

|      | Integra Miltex No. | VWR Cat. No.   | Integra Miltex No. | VWR Cat. No.      |
|------|--------------------|----------------|--------------------|-------------------|
| Size | Carbon Steel**     | Carbon Steel** | Stainless Steel**  | Stainless Steel** |
| 10   | 4-110              | 21909-610      | 4-310              | 21909-378         |
| 11   | 4-111              | 21909-612      | 4-311              | 21909-380         |
| 15   | 4-115              | 21909-618      | 4-315              | 21909-384         |
| 15C  | 4-115C             | 21909-620      | 4-315C             | 21909-642         |
|      |                    |                |                    |                   |

\*\*100/box C is an angled blade

To order, call VWR at 800.932.5000 or visit vwr.com today! Redeemed goods must be of equal or lesser value of lowest priced purchased item.

To order any Integra<sup>®</sup> Miltex<sup>®</sup> product listed in this brochure, visit vwr.com, call 800.932.5000, or contact your VWR Sales Representative between January 1 and December 31, 2018.